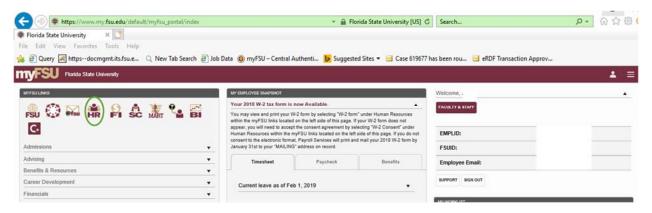

#### Navigation

Log onto OMNI through the my.fsu.edu portal. Click on the Human Resources drop down under MYFSU LINKS:

This will bring you to Employee Self Service. Click on the Payroll and Compensation tile: