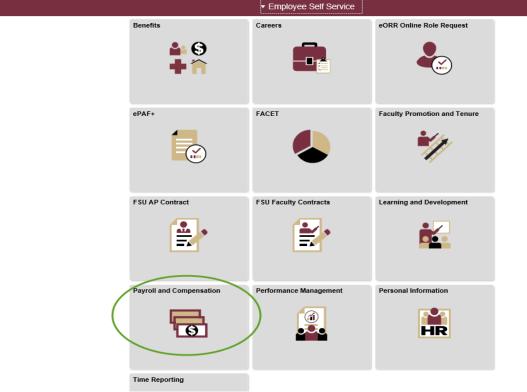

#### Navigation

Log onto OMNI through the my.fsu.edu portal. Click on the Human Resources drop down under MYFSU LINKS:

This will bring you to Employee Self Service. Click on the Payroll and Compensation tile: