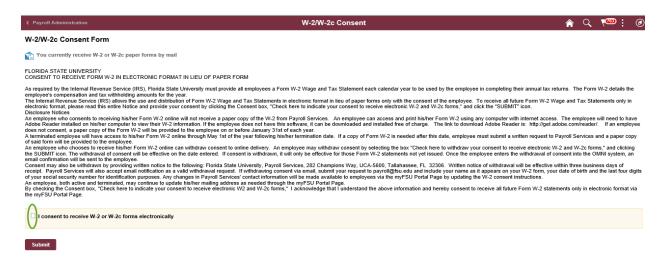

## Navigation

Log onto OMNI through the my.fsu.edu portal. Click on the Human Resources drop down under MYFSU LINKS:

Click on the W-2 Consent link.

Read the W-2/W-2c Consent Form. Click "I consent to receive W-2 or W-2c forms electronically," and click **Submit**.

## **Understanding the Consenting to Electronic W-2 or W-2c Forms Process**

By consenting to receive your W-2 or W-2c electronically, you will not receive this form by mail. Instead, the W-2 or W-2c forms will be accessible online via OMNI.