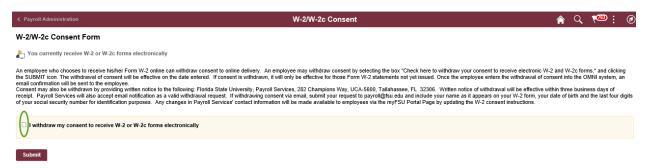

**NOTE:** An employee may withdraw consent by following the same path to W-2 Consent. A statement will appear stating you currently receive the forms electronically. Read the entire statement, check the box "I withdraw my consent to receive W-2 or W-2c forms electronically," and click **Submit**. The withdrawal of consent will be effective on the date entered. If consent is withdrawn, it will only be effective for those Form W-2 statements not yet issued. Once the employee enters the withdrawal of consent into the OMNI system, an email confirmation will be sent to the employee.