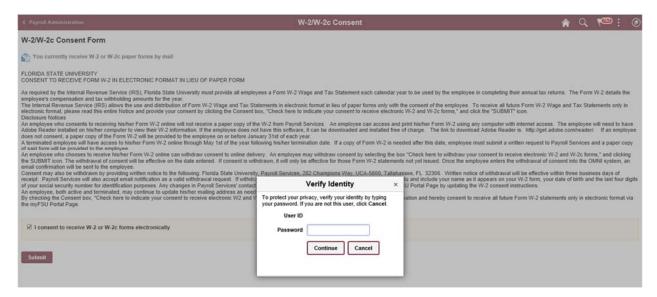

As a layer of security, at this point you will be prompted to enter your password. Enter your password and click Continue.

A statement will appear stating you will receive W-2 or W-2c forms electronically.