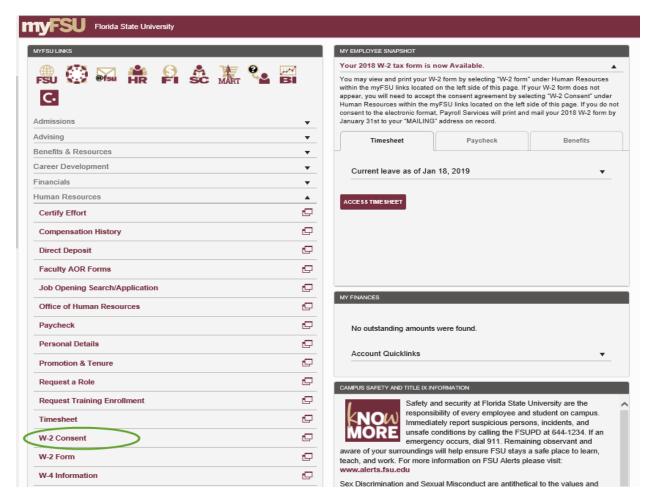

## Navigation

Log onto OMNI through the my.fsu.edu portal. Click on the Human Resources drop down under MYFSU LINKS:

Click on the W-2 Consent link.

Read the W-2/W-2c Consent Form. Click "I consent to receive W-2 or W-2c forms electronically," and click **Submit**.