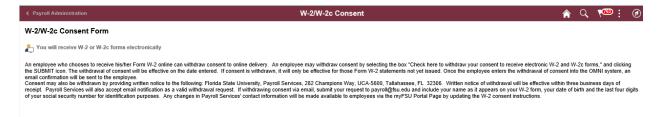

## **Understanding the Consenting to Electronic W-2 or W-2c Forms Process**

By consenting to receive your W-2 or W-2c electronically, you will not receive this form by mail. Instead, the W-2 or W-2c forms will be accessible online via OMNI.

## Navigation

Log onto OMNI through the my.fsu.edu portal. Click on the Human Resources drop down under MYFSU LINKS:

Click on the W-2 Consent link.

Read the W-2/W-2c Consent Form. Click "I consent to receive W-2 or W-2c forms electronically," and click **Submit**.

As a layer of security, at this point you will be prompted to enter your password. Enter your password and click Continue.

A statement will appear stating you will receive W-2 or W-2c forms electronically.